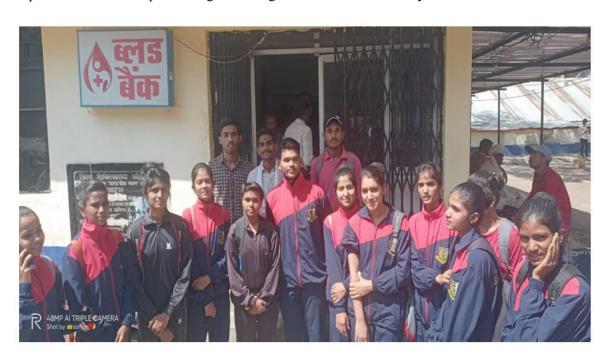

THE PRACTICE: Blood donation is one of the key practices followed in the college. The surrounding villages/tehsils etc. depend upon the Civil Hospital at the district headquarters for all medical aid. As in all dire medical needs blood is required, the college contributes towards the same. Every year, the college staff, both teaching and non-teaching participate in blood donation drives. It is noteworthy to mention that, the students also register their participation in large numbers for the noble cause. The enthusiasm shown by the students and teachers in these drives is a reflection of their sincere commitment to their social responsibilities. Participation of girls in large numbers is a testimony to this.

### रक्तदान 🕭 शिविर

शुक्रवार, ३० नवम्बर २०१८

बलजीत सिंह ठाकुर

ब्यूरो चीफ : दैनिक भास्कर, सीहोर

Celebration of the Road Safety Week is a step towards carrying out social responsibility of the college. Our students take part in the activities of national Road Safety Week to spread awareness on the steps needed for promoting greater safety on the roads. During this week- the students work in tandem with the traffic police of the city and perform different activities for enhanced road safety. Sehore being a small city, our students thought it essential to educate people on the rules pertaining to the road. It is in programs like these that the students have a direct encounter with the community at large and provides a platform proper to the students to connect the theoretical lessons with practical learning. The students encourage the passers-by to wear helmets and follow traffic signals. They also demonstrate how to cross the road using Zebra crossing. In addition to this, they also encourage the people to drive only after being given the driver's license so as to check rash driving and road accidents. As the city is witnessing a spurt the number of vehicles on road and increasing fatalities in the road accidents, it is important to enlighten the commuters on the importance of following traffic rules. The students also give a brief training on basic first-aid to be administered on the accident victims.