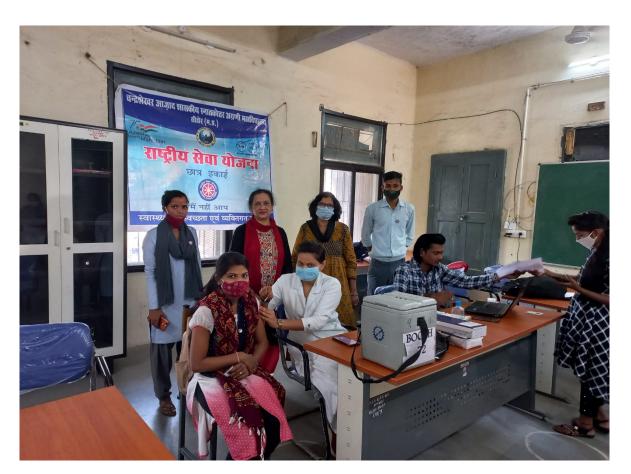

The corona pandemic was an unprecedented calamity. The college did its part in mitigating the disaster. Our student volunteers visited remote villages and made an attempt to connect with the people and clear their apprehensions about getting the vaccination. A street play was also organized at the Bhopal Naka. The college students visited the villages of Avantpura and Sewaniya to exercise the Cleanliness Campaign to fight the deadly virus. The students also took a pledge and administered an oath to others to be alert, vigilant and responsible in the war against Covid-19 and abide by the necessary protocol. Activities and programs were organized at regular intervals to raise awareness on the issue at the initial stages of the onset of the pandemic. The students of the college marked an active participation in the battle against the corona virus registering as volunteers under the 'Mai bhi Corona Volunteer' campaign. These students conducted many awareness rallies and campaigns with the local population being the focus group. They held posters and placards which pictured the awareness messages and chanted slogans. In these rallies, they spread awareness on the importance of donning face masks, using hand sanitizers, frequently washing hands, and maintaining adequate social distancing. Our student volunteers visited remote villages and made an attempt to connect with the people and clear their apprehensions about getting the vaccination. A street play was also organized at the Bhopal Naka. The college students visited the villages of Avantpura and Sewaniya to exercise the Cleanliness Campaign to fight the deadly virus. The students also took a pledge and administered an oath to others to be alert, vigilant and responsible in the war against Covid-19 and abide by the necessary protocol. The NCC and NSS cadets provided the necessary leadership to the college students and participated in managing the Covid-19 related extension activities. A Corona Rescue Team was constituted in the college which was entrusted with the task of carrying out covid-19 awareness and protection measures especially catering to the local city population. The college is also designated as a Covid vaccination centre. Fortnightly, vaccination drives are organized in the college wherein a team of doctors from the district hospital visit the campus. The college employees, both teaching and non teaching staff, support staff, students and the kith and kin of the students and staff and the local population were administered the vaccine in these camps. Masks were distributed in the college campus to engender Covid protection behavior in the people.

#### सीहोर 09-12-2021

#### वैक्सीनेशन के समय लगाएं मास्क

सीक्षेर चंद्रशेखर आजाद शासकीय स्नातकोत्तर अग्रणी महाविद्यालय की राष्ट्रीय सेवा योजना के स्वयंसेवकों ने कॉलेज प्राचार्य डॉ. उर्मिला सलूजा वैक्सीनेशन नोडल अधिकारी डॉ. निभा जेकप, डॉ. देवेंद्र कुमार वरवड़े तथा कार्यक्रम अधिकारी डॉ. जय सिंह यादव के मार्गदर्शन में वैक्सीनेशन कार्यक्रम किया। इस दौरान करीब 40 से अधिक लोगों ने वैक्सीनेशन

कराया। राष्ट्रीय सेवा योजना के स्वयं सेवकों द्वारा सोशल डिस्टेंस, अनिवार्य मास्क तथा पंजीयन आदि कार्य में सहयोग किया। इस अवसर पर स्वयंसेवक विनोद भिलाला, अजय मालवीय, सोनू कलमोदिया, विष्णु, सचिन, गोविंद, अजय, शर्मिला सूर्यवंशी, मनीषा, संगीता, पूजा, कोमल, मुस्कान, दिव्या आदि उपस्थित थे।