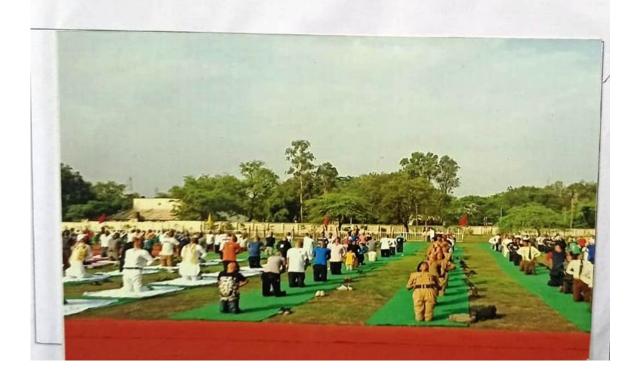

### विश्व योग दिवस 21 जून 2018

विश्व योग दिवस का मुख्य आयोजन पुलिस परेड ग्राउंड में संपन्न, लोगों को योग क्रियाएं कर बताया योग का महत्व

### योग से निरोगी-सुखी जीवन संभव : रामपाल

सीहोर। नवदुनिया प्रतिनिधि

अंतरराष्ट्रीय योग दिवस का मुख्य कार्यक्रम सीहोर जिला मुख्यालय सि पुलिस परेड ग्राउंड में हुआ। प्रदेश के नोक निर्माण, विधि, विधायी कार्य एवं सीहोर जिला प्रभारी मंत्री रामपाल हार्यक्रम लखनऊ में आयोजित मुख्य कार्यक्रम के सीधे प्रसारण के अनुरूप आयोजित हुआ। इस अवस छादेश गान तथा मुख्यमंत्री के संदेश का सीधा प्रसारण हुआ। इस अवसर पर विधायक संदेश राय, नपाध्यक्ष अभिता अरोरा, सहित अन्य जन प्रतिनिधिगण. कलेक्टर डॉ. सुदाम खाडे, एसपी मनीय कपूरिया सहित लोग मौजूद थे। प्रभारी मंत्री ने विश्राम गृह में बैठक मायोजित कर 2 जलाई को होने वाले वृहद पीधरोपण की जानकारी प्राप्त कर ारयक निर्देश दिए। बैठक के पूर्व प्रभारी मंत्री ने गलेश मंदिर पहुंचकर ਪਿਹਰ ਪੰਗ-अर्चना भी की।

सीक्षर । योग दिवस वर हुए आयोजन में लोगों ने लिया योगाच्यास कर इसके महत्व के बारे में जानकारी ली।

Addiction and intoxication are the evils gripping the modern day youth. It is important to spread awareness among the youth of the need to abstain from alcoholism as they form the chief human resource of the country. Several activities are organized regularly in order to check and curb addiction. Rallies were organized in the college which started from the college gate and moved towards the vicinity chanting slogans and flashing placards on the prohibition of alcohol consumption and addiction. A street play was also organized on the same theme to catch the eye of the audience and make them aware of the need to plunge into society. Several competitions - Speech, Poster making, Essay writing were organized to motivate people to abstain from / quit smoking, drinking or substance abuse. No Drug Abuse Week and International Drug Abuse Solution Day were celebrated in the campus and the message of de-addiction was circulated. The purpose of such programs is to raise awareness on the negative consequences of drinking - psychological, physiological and social disturbances that ensue from alcohol and drug consumption. People are also made aware of the constitutional directives against illicit drugs and drinks. The constitution of India under act 47, enjoins that The NSS and NCC students provide just the right leadership to other students in carrying the movement ahead.