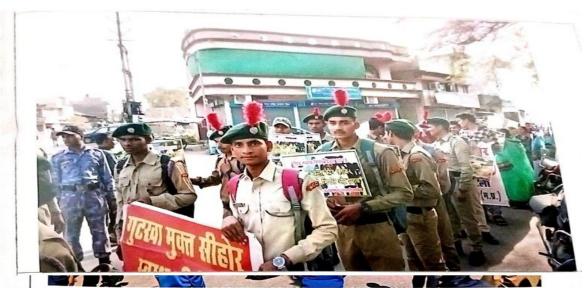

सीक्षर । योग दिवस वर हुए आयोजन में लोगों ने लिया योगाच्यास कर इसके महत्व के बारे में जानकारी ली।

Addiction and intoxication are the evils gripping the modern day youth. It is important to spread awareness among the youth of the need to abstain from alcoholism as they form the chief human resource of the country. Several activities are organized regularly in order to check and curb addiction. Rallies were organized in the college which started from the college gate and moved towards the vicinity chanting slogans and flashing placards on the prohibition of alcohol consumption and addiction. A street play was also organized on the same theme to catch the eye of the audience and make them aware of the need to plunge into society. Several competitions - Speech, Poster making, Essay writing were organized to motivate people to abstain from / quit smoking, drinking or substance abuse. No Drug Abuse Week and International Drug Abuse Solution Day were celebrated in the campus and the message of de-addiction was circulated. The purpose of such programs is to raise awareness on the negative consequences of drinking - psychological, physiological and social disturbances that ensue from alcohol and drug consumption. People are also made aware of the constitutional directives against illicit drugs and drinks. The constitution of India under act 47, enjoins that The NSS and NCC students provide just the right leadership to other students in carrying the movement ahead.

### प्रतियोगिता के बाद विद्यार्थियों को नशामुक्ति का संकल्प दिलाया

नशामुक्ति का संकल्प लेते हुए विद्यार्थी । • नवदुनिया