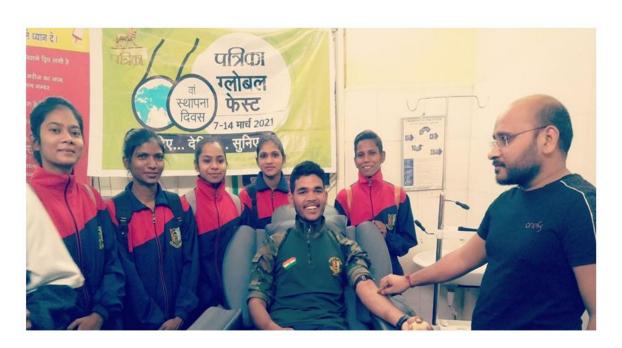

THE PRACTICE: Blood donation is one of the key practices followed in the college. The surrounding villages/tehsils etc. depend upon the Civil Hospital at the district headquarters for all medical aid. As in all dire medical needs blood is required, the college contributes towards the same. Every year, the college staff, both teaching and non-teaching participate in blood donation drives. It is noteworthy to mention that, the students also register their participation in large numbers for the noble cause. The enthusiasm shown by the students and teachers in these drives is a reflection of their sincere commitment to their social responsibilities. Participation of girls in large numbers is a testimony to this.

#### आभार पत्र

चंद्ररोखा आजा भाग्यातकोत्ना महावि सेटार

सामाजिक सरोकार की भावना को लेकर दैनिक भास्कर समूह की ओर से अपने पूर्व चेयरमैन श्रद्धेय स्व. रमेश चन्द्र अग्रवाल जी के 74 वें जन्मदिवस (प्रेरणा दिवस) पर जरुरतमंद्रो की मदद की भावना को लेकर

रमेश & शारदा अग्रवाल फाउंडेशन की ओर से

रक्तदान शिविर का आयोजन किया गया। इस कैम्प में आपके उल्लेखनीय योगदान के लिए भास्कर समूह आपा हृदय से आभार व्यक्त करता है और आपके सुखमय भविष्य की कामना करता है।

### रक्तदान 🕭 शिविर

शुक्रवार, ३० नवम्बर २०१८

बलजीत सिंह ठाकुर

ब्यूरो चीफ : दैनिक भास्कर, सीहोर

Celebration of the Road Safety Week is a step towards carrying out social responsibility of the college. Our students take part in the activities of national Road Safety Week to spread awareness on the steps needed for promoting greater safety on the roads. During this week- the students work in tandem with the traffic police of the city and perform different activities for enhanced road safety. Sehore being a small city, our students thought it essential to educate people on the rules pertaining to the road. It is in programs like these that the students have a direct encounter with the community at large and provides a platform proper to the students to connect the theoretical lessons with practical learning. The students encourage the passers-by to wear helmets and follow traffic signals. They also demonstrate how to cross the road using Zebra crossing. In addition to this, they also encourage the people to drive only after being given the driver's license so as to check rash driving and road accidents. As the city is witnessing a spurt the number of vehicles on road and increasing fatalities in the road accidents, it is important to enlighten the commuters on the importance of following traffic rules. The students also give a brief training on basic first-aid to be administered on the accident victims.