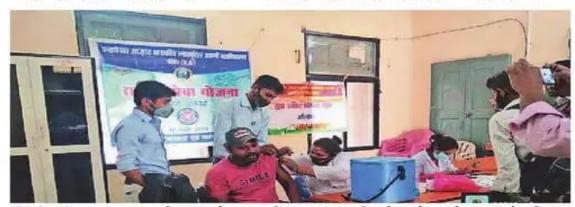

The corona pandemic was an unprecedented calamity. The college did its part in mitigating the disaster. Our student volunteers visited remote villages and made an attempt to connect with the people and clear their apprehensions about getting the vaccination. A street play was also organized at the Bhopal Naka. The college students visited the villages of Avantpura and Sewaniya to exercise the Cleanliness Campaign to fight the deadly virus. The students also took a pledge and administered an oath to others to be alert, vigilant and responsible in the war against Covid-19 and abide by the necessary protocol. Activities and programs were organized at regular intervals to raise awareness on the issue at the initial stages of the onset of the pandemic. The students of the college marked an active participation in the battle against the corona virus registering as volunteers under the 'Mai bhi Corona Volunteer' campaign. These students conducted many awareness rallies and campaigns with the local population being the focus group. They held posters and placards which pictured the awareness messages and chanted slogans. In these rallies, they spread awareness on the importance of donning face masks, using hand sanitizers, frequently washing hands, and maintaining adequate social distancing. Our student volunteers visited remote villages and made an attempt to connect with the people and clear their apprehensions about getting the vaccination. A street play was also organized at the Bhopal Naka. The college students visited the villages of Avantpura and Sewaniya to exercise the Cleanliness Campaign to fight the deadly virus. The students also took a pledge and administered an oath to others to be alert, vigilant and responsible in the war against Covid-19 and abide by the necessary protocol. The NCC and NSS cadets provided the necessary leadership to the college students and participated in managing the Covid-19 related extension activities. A Corona Rescue Team was constituted in the college which was entrusted with the task of carrying out covid-19 awareness and protection measures especially catering to the local city population. The college is also designated as a Covid vaccination centre. Fortnightly, vaccination drives are organized in the college wherein a team of doctors from the district hospital visit the campus. The college employees, both teaching and non teaching staff, support staff, students and the kith and kin of the students and staff and the local population were administered the vaccine in these camps. Masks were distributed in the college campus to engender Covid protection behavior in the people.