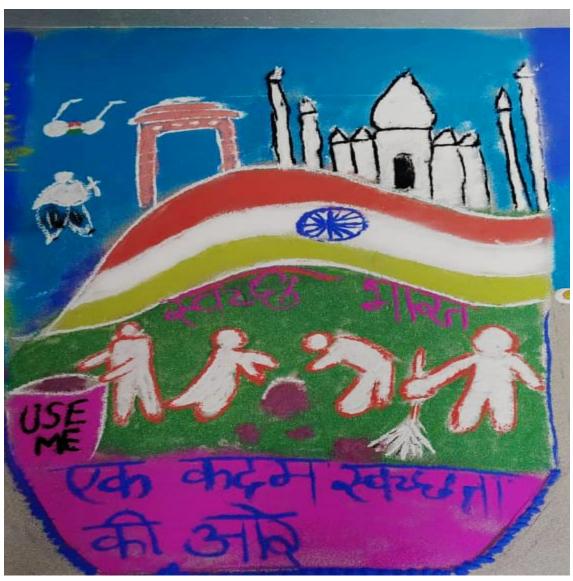

#### Title of the practice: CLEANLINESS CAMPAIGN CLEAN INDIA-CLEAN MP-CLEAN SEHORE

OBJECTIVE: - The importance of maintaining cleanliness and adopting hygienic practices as a way of life was highlighted during the covid-19 pandemic. The college realizes the role and responsibility of an institution like ours in not only mitigating the effects of the crisis but also in taking measures to prepare for the future. In the same pursuit, the College aims at cultivating the habit of cleanliness in the students through activities carried out throughout the year. The college believes in taking forward the national call for 'Swachhata' in all its avenues. Many programs at the national level underline the importance of cleanliness and exhort the state governments to follow suit. The college shoulders the responsibility of spreading awareness on the matter among the locals of Sehore district. As many students of the college hail from small villages, they have lesser cognizance of the need of personal and social hygiene.

CONTEXT: - The entire country is involved these days in 'Swachha Bharat Mission', so is this institution. Cleanliness is an integral part of the civilized individual's life. Through various activities and programs that are organized throughout the year; the students are made to adopt cleanliness as a way of life- as something integral to their role as citizens of this country. Moreover, one of the fundamental duties enshrined in the Constitution exhorts the citizens to preserve our natural environment. In accordance with the said duty the college aims at instilling this value in the students. It is important to teach the students to discharge their duties in addition to enjoying their rights. Making the students clean the campus and its vicinity is a step in this direction. It guides its students to develop an attitude of caring for their surroundings- lakes, wildlife, rivers, forests, etc.

THE PRACTICE: - The students are made to take part in various cleanliness drives all the year round. In these drives, they clean the local river banks and other historical sites in the city. In addition to this, the students and staff also clean the college campus/premises regularly. Every once in a while, the faculty and students perform the task of cleaning the classrooms. The cleaning apparatus-brooms, mop cloth, gloves, garbage bags are distributed to them. Green and blue color dustbins are placed at various corners in the campus so as to easily segregate bio-degradable and non-biodegradable waste. In order to make the students inculcate cleanliness practices, some activities that focus on recycling the discarded materials- 'Best out of Waste' are conducted. So as to make this a regular practice, the students and staff take the 'Oath of Cleanliness' every year.