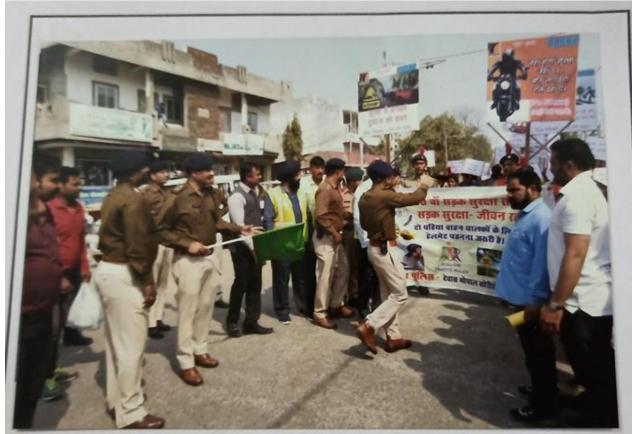

### रक्तदान 🕭 शिविर

शुक्रवार, ३० नवम्बर २०१८

बलजीत सिंह ठाकुर

ब्यूरो चीफ : दैनिक भास्कर, सीहोर

Celebration of the Road Safety Week is a step towards carrying out social responsibility of the college. Our students take part in the activities of national Road Safety Week to spread awareness on the steps needed for promoting greater safety on the roads. During this week- the students work in tandem with the traffic police of the city and perform different activities for enhanced road safety. Sehore being a small city, our students thought it essential to educate people on the rules pertaining to the road. It is in programs like these that the students have a direct encounter with the community at large and provides a platform proper to the students to connect the theoretical lessons with practical learning. The students encourage the passers-by to wear helmets and follow traffic signals. They also demonstrate how to cross the road using Zebra crossing. In addition to this, they also encourage the people to drive only after being given the driver's license so as to check rash driving and road accidents. As the city is witnessing a spurt the number of vehicles on road and increasing fatalities in the road accidents, it is important to enlighten the commuters on the importance of following traffic rules. The students also give a brief training on basic first-aid to be administered on the accident victims.

National Road Safety Weak 11-17-Jan. 2020

### 'जीवन की सुरक्षा के लिए यातायात के नियमों का पालन जरूर करें'

सीहोर। नवदुनिया प्रतिनिधि

30वां सड़क सुरक्षा सप्ताह का समापन कार्यक्रम का आयोजन किया गया. जो 11 से 17 जनवरी तक विशेष रूप से सड़क सुरक्षा एवं जीवन रक्षा अभियान चलाया गया। उक्त अभियान का शुभारंभ अजय गुप्ता कलेक्टर सीहोर व एसपी एसएस चौहान द्वारा पुलिस अधीक्षक कार्यालय सीहोर से यातायात रथ व दो पहिया वाहन रैली को हरी झंडी दिखाकर खाना किया गया था। सड़क

सड़क सुरक्षा सप्ताह के समापन कार्यक्रम में उपस्थित पुलिसकर्मी व अन्य 🕪 नवद्गिया

सुरक्षा सप्ताह के दौरान सड़क सुरक्षा एवं जन-जागरूकता अभियान में विशेष रूप जीवन रक्षा तथा यातायात नियमों के प्रति से एक रथ चलाया गया। नेत्र शिविर का

आयोजन कि या गया। एसएस चौहान एसपी, समीर यांदव एएसपी, सीएसपी मंगल सिंह ठाकरे, डीएसपी मंजू चौहान, परि डीएसपी मनीष राज, निरीक्षक थाना प्रभारी कोतवाली मनोज मिश्रा, डॉ. आरके वर्मा, प्रभारी यातायात सूबेदार देवनारायण पांडेय एवं सूबेदार बृजमीहन धाकड़ तथा यातायात स्टाफ व एसपीसी, एनसीसी के छात्र ने उपस्थित होकर सड़क सुरक्षा एवं यातायात के नियमों के प्रति जन-जागरूकता अभियान का समापन में सहभागीदारी निभाई गई।