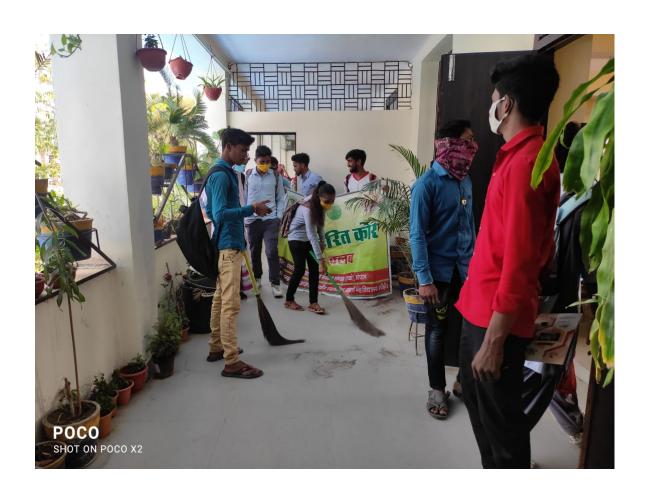

THE PRACTICE: - The students are made to take part in various cleanliness drives all the year round. In these drives, they clean the local river banks and other historical sites in the city. In addition to this, the students and staff also clean the college campus/premises regularly. Every once in a while, the faculty and students perform the task of cleaning the classrooms. The cleaning apparatus-brooms, mop cloth, gloves, garbage bags are distributed to them. Green and blue color dustbins are placed at various corners in the campus so as to easily segregate bio-degradable and non-biodegradable waste. In order to make the students inculcate cleanliness practices, some activities that focus on recycling the discarded materials- 'Best out of Waste' are conducted. So as to make this a regular practice, the students and staff take the 'Oath of Cleanliness' every year.

for the both faculty and students. Some of the primary activities that are undertaken every year are:-

- Cleaning of the local water body- Siwan river. This river is the life line of Sehore's economy and regular cleaning of its banks is important. Our students and faculty- particularly the NSS and NCC units perform the cleaning acts.
- Cleaning of the village adopted by NSS every year. Not only do the students adopt a local village but regularly monitor the areas. The local village communities are made aware of the importance of adopting cleanliness practices.
- Cleaning of the local historical sites. The ancient monuments and sites are frequented by visitors who litter the premises. Our students participate in cleanliness drives at such places and also raise awareness on protecting these sites.
- Cleaning the college campus- The faculty and students register an active participation in cleaning the college campus. The college realizes the importance of teaching its members that cleaning is not a menial task.
- Spreading the message of cleanliness in the streets of the city through nukkad natak (street play).
- Charting out a design/plan of programs to be organized throughout the year.
- Organizing various competitions like- poster making, essay writing, rangoli making, etc.
- Organizing rallies to raise awareness on cleanliness.
- Taking the pledge for cleanliness.
- Constituting an Eco Club focusing on environment cleanliness.
- Organizing meditation and yoga sessions for enhancing the purity of the minds.