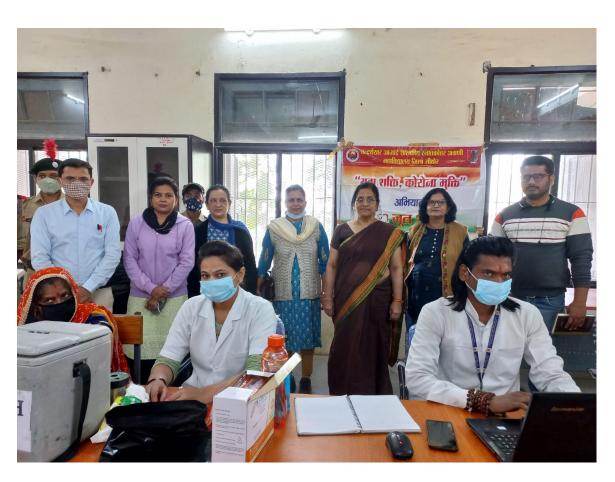

The corona pandemic was an unprecedented calamity. The college did its part in mitigating the disaster. Our student volunteers visited remote villages and made an attempt to connect with the people and clear their apprehensions about getting the vaccination. A street play was also organized at the Bhopal Naka. The college students visited the villages of Avantpura and Sewaniya to exercise the Cleanliness Campaign to fight the deadly virus. The students also took a pledge and administered an oath to others to be alert, vigilant and responsible in the war against Covid-19 and abide by the necessary protocol. Activities and programs were organized at regular intervals to raise awareness on the issue at the initial stages of the onset of the pandemic. The students of the college marked an active participation in the battle against the corona virus registering as volunteers under the 'Mai bhi Corona Volunteer' campaign. These students conducted many awareness rallies and campaigns with the local population being the focus group. They held posters and placards which pictured the awareness messages and chanted slogans. In these rallies, they spread awareness on the importance of donning face masks, using hand sanitizers, frequently washing hands, and maintaining adequate social distancing. Our student volunteers visited remote villages and made an attempt to connect with the people and clear their apprehensions about getting the vaccination. A street play was also organized at the Bhopal Naka. The college students visited the villages of Avantpura and Sewaniya to exercise the Cleanliness Campaign to fight the deadly virus. The students also took a pledge and administered an oath to others to be alert, vigilant and responsible in the war against Covid-19 and abide by the necessary protocol. The NCC and NSS cadets provided the necessary leadership to the college students and participated in managing the Covid-19 related extension activities. A Corona Rescue Team was constituted in the college which was entrusted with the task of carrying out covid-19 awareness and protection measures especially catering to the local city population. The college is also designated as a Covid vaccination centre. Fortnightly, vaccination drives are organized in the college wherein a team of doctors from the district hospital visit the campus. The college employees, both teaching and non teaching staff, support staff, students and the kith and kin of the students and staff and the local population were administered the vaccine in these camps. Masks were distributed in the college campus to engender Covid protection behavior in the people.

#### सीहोर 09-12-2021

#### वैक्सीनेशन के समय लगाएं मास्क

सीक्षेर चंद्रशेखर आजाद शासकीय स्नातकोत्तर अग्रणी महाविद्यालय की राष्ट्रीय सेवा योजना के स्वयंसेवकों ने कॉलेज प्राचार्य डॉ. उर्मिला सलूजा वैक्सीनेशन नोडल अधिकारी डॉ. निभा जेकप, डॉ. देवेंद्र कुमार वरवड़े तथा कार्यक्रम अधिकारी डॉ. जय सिंह यादव के मार्गदर्शन में वैक्सीनेशन कार्यक्रम किया। इस दौरान करीब 40 से अधिक लोगों ने वैक्सीनेशन

कराया। राष्ट्रीय सेवा योजना के स्वयं सेवकों द्वारा सोशल डिस्टेंस, अनिवार्य मास्क तथा पंजीयन आदि कार्य में सहयोग किया। इस अवसर पर स्वयंसेवक विनोद भिलाला, अजय मालवीय, सोनू कलमोदिया, विष्णु, सचिन, गोविंद, अजय, शर्मिला सूर्यवंशी, मनीषा, संगीता, पूजा, कोमल, मुस्कान, दिव्या आदि उपस्थित थे।