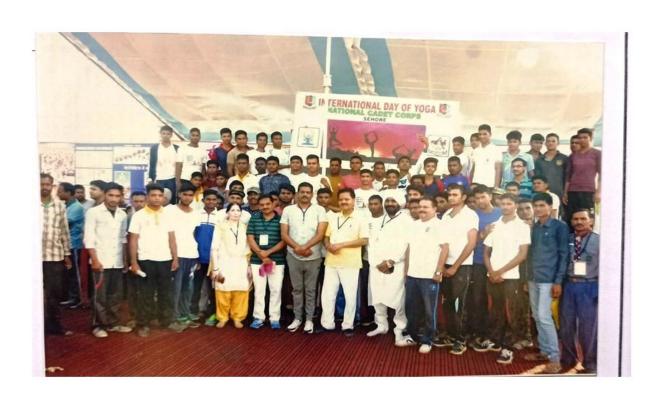

The college realizes the importance of a sound mental health along with good physical health. In this regard, yoga and meditation practices are organized in the college. A twenty one day Yoga Training Program under the aegis of Kaivalyadham Yoga Training Center was organized in the college from 11.01.2019 to 31.01.2019. The college staff- both teaching and non-teaching, the students of NSS, and the NCC cadets registered an active participation in the program. The trainer, Mrs. Vinita Yadav trained the attendees on the various yoga positions or asanas Makrasana, Bhujanagasana, Sarvangasana, Brajasana, Brahamasana, to name a few. Several breathing exercises like Anuloma-viloma, Pranayama, etc. were also taught to the trainees. It was an effective and a successful program as it enlightened the trainees on the importance of yoga and related practices.