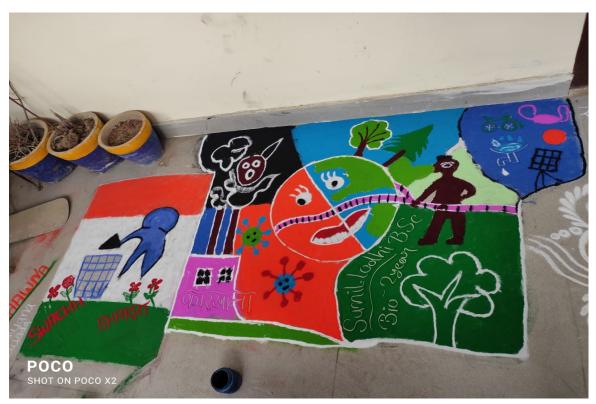

for the both faculty and students. Some of the primary activities that are undertaken every year are:-

- Cleaning of the local water body- Siwan river. This river is the life line of Sehore's economy and regular cleaning of its banks is important. Our students and faculty- particularly the NSS and NCC units perform the cleaning acts.
- Cleaning of the village adopted by NSS every year. Not only do the students adopt a local village but regularly monitor the areas. The local village communities are made aware of the importance of adopting cleanliness practices.
- Cleaning of the local historical sites. The ancient monuments and sites are frequented by visitors who litter the premises. Our students participate in cleanliness drives at such places and also raise awareness on protecting these sites.
- Cleaning the college campus- The faculty and students register an active participation in cleaning the college campus. The college realizes the importance of teaching its members that cleaning is not a menial task.
- Spreading the message of cleanliness in the streets of the city through nukkad natak (street play).
- Charting out a design/plan of programs to be organized throughout the year.
- Organizing various competitions like- poster making, essay writing, rangoli making, etc.
- Organizing rallies to raise awareness on cleanliness.
- Taking the pledge for cleanliness.
- Constituting an Eco Club focusing on environment cleanliness.
- Organizing meditation and yoga sessions for enhancing the purity of the minds.