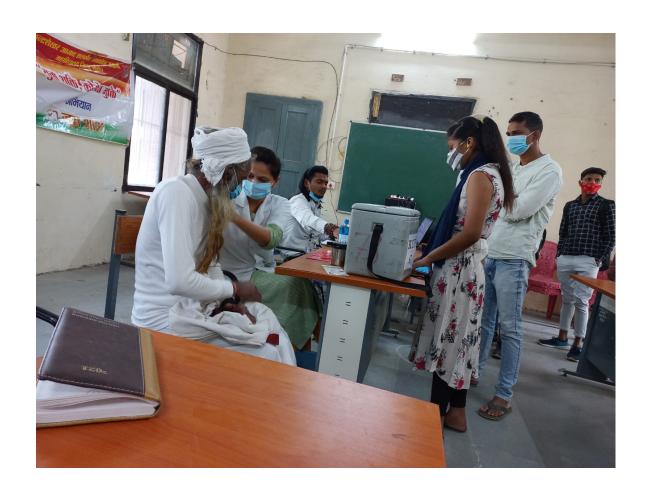

The corona pandemic was an unprecedented calamity. The college did its part in mitigating the disaster. Our student volunteers visited remote villages and made an attempt to connect with the people and clear their apprehensions about getting the vaccination. A street play was also organized at the Bhopal Naka. The college students visited the villages of Avantpura and Sewaniya to exercise the Cleanliness Campaign to fight the deadly virus. The students also took a pledge and administered an oath to others to be alert, vigilant and responsible in the war against Covid-19 and abide by the necessary protocol. Activities and programs were organized at regular intervals to raise awareness on the issue at the initial stages of the onset of the pandemic. The students of the college marked an active participation in the battle against the corona virus registering as volunteers under the 'Mai bhi Corona Volunteer' campaign. These students conducted many awareness rallies and campaigns with the local population being the focus group. They held posters and placards which pictured the awareness messages and chanted slogans. In these rallies, they spread awareness on the importance of donning face masks, using hand sanitizers, frequently washing hands, and maintaining adequate social distancing. Our student volunteers visited remote villages and made an attempt to connect with the people and clear their apprehensions about getting the vaccination. A street play was also organized at the Bhopal Naka. The college students visited the villages of Avantpura and Sewaniya to exercise the Cleanliness Campaign to fight the deadly virus. The students also took a pledge and administered an oath to others to be alert, vigilant and responsible in the war against Covid-19 and abide by the necessary protocol. The NCC and NSS cadets provided the necessary leadership to the college students and participated in managing the Covid-19 related extension activities. A Corona Rescue Team was constituted in the college which was entrusted with the task of carrying out covid-19 awareness and protection measures especially catering to the local city population. The college is also designated as a Covid vaccination centre. Fortnightly, vaccination drives are organized in the college wherein a team of doctors from the district hospital visit the campus. The college employees, both teaching and non teaching staff, support staff, students and the kith and kin of the students and staff and the local population were administered the vaccine in these camps. Masks were distributed in the college campus to engender Covid protection behavior in the people.

#### सीहोर 09-12-2021

#### वैक्सीनेशन के समय लगाएं मास्क

सीक्षेर चंद्रशेखर आजाद शासकीय स्नातकोत्तर अग्रणी महाविद्यालय की राष्ट्रीय सेवा योजना के स्वयंसेवकों ने कॉलेज प्राचार्य डॉ. उर्मिला सलूजा वैक्सीनेशन नोडल अधिकारी डॉ. निभा जेकप, डॉ. देवेंद्र कुमार वरवड़े तथा कार्यक्रम अधिकारी डॉ. जय सिंह यादव के मार्गदर्शन में वैक्सीनेशन कार्यक्रम किया। इस दौरान करीब 40 से अधिक लोगों ने वैक्सीनेशन

कराया। राष्ट्रीय सेवा योजना के स्वयं सेवकों द्वारा सोशल डिस्टेंस, अनिवार्य मास्क तथा पंजीयन आदि कार्य में सहयोग किया। इस अवसर पर स्वयंसेवक विनोद भिलाला, अजय मालवीय, सोनू कलमोदिया, विष्णु, सचिन, गोविंद, अजय, शर्मिला सूर्यवंशी, मनीषा, संगीता, पूजा, कोमल, मुस्कान, दिव्या आदि उपस्थित थे।